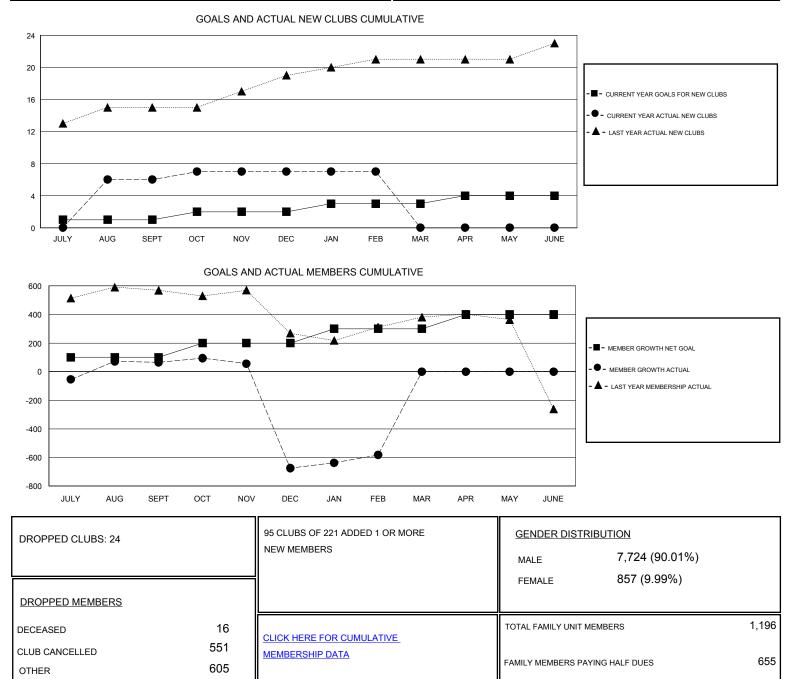

## District 324A2

Results as of: 2/29/2020

| GMT:                                                        | LOCATION INDIA   |                  |                   |                                                             |                           |                         | GMT CA                                             |
|-------------------------------------------------------------|------------------|------------------|-------------------|-------------------------------------------------------------|---------------------------|-------------------------|----------------------------------------------------|
| Clubs                                                       |                  |                  |                   | Members                                                     |                           |                         |                                                    |
| RESULTS FOR 2019-2020                                       |                  |                  |                   | RESULTS FOR 2019-2020                                       |                           |                         |                                                    |
| QUARTER                                                     | NEW CLUB GOAL    | NEW CLUBS        | DROPPED CLUBS     | QUARTER                                                     | MEMBER GROWTH NET<br>GOAL | MEMBER GROWTH<br>ACTUAL | DROPPED<br>MEMBERS ACTUAL<br>(including transfers) |
| JULY/AUG/SEPT<br>OCT/NOV/DEC<br>JAN/FEB/MAR<br>APR/MAY/JUNE | 1<br>1<br>1<br>1 | 6<br>1<br>0<br>0 | 0<br>24<br>0<br>0 | JULY/AUG/SEPT<br>OCT/NOV/DEC<br>JAN/FEB/MAR<br>APR/MAY/JUNE | 100<br>100<br>100<br>100  | 381<br>87<br>251<br>0   | 289<br>812<br>71<br>0                              |